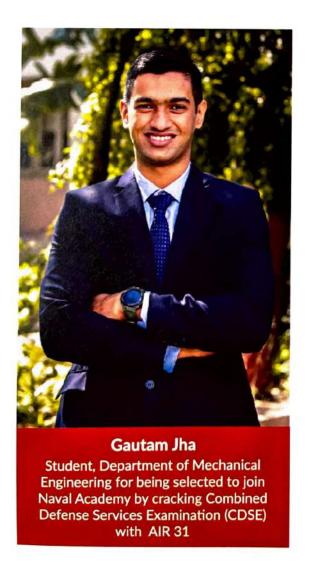

xams as and when eligible.
- (f) Compulsory attendance in Various Workshops and Trainings organised by Armed Forces Motivational Cell at regular intervals for orientation and preparation towards joining the armed forces.
- A maximum of 200 Students under Defence Scholarship will be considered for admission in the Academic Year 2023-24.

The Break-down will be as under:

Army-50 | Navy-25 | Air Force-25 | CAPF/Para-military-50

In case of vacant seats in any of the above and excess number of applicants against authorised will be adjusted internally.

- The above guidelines will come into effect from Academic Year 2023-24 and will remain in force till revised or amended by the University.
- The list of Courses offered are as given in the Parul University prospectus.



#### Success Stories







Cadet Siddhrajsinh Zala
Student from Faculty of Engineering & Technology
for being selected to represent Gujarat,
on 26th January 2022, New Delhi



Cadet Aman Kapoor
Student from Faculty of Engineering & Technology
for being selected to represent Gujarat,
on 26th January 2022, New Delhi



Cadet Shivam Devkar
Student from Faculty of Engineering & Technology
for being selected to represent Gujarat,
on 26th January 2022, New Delhi



Cadet Sejal Yadav Selected to Represent Gujarat on 26 Jan 23 at New Delhi



Cadet Raviraj Singh Sisodia Selected to Represent Gujarat on 26 Jan 2023 at New Delhi





Cadet Jivani Devansh Nilaykumar Selected to Represent Gujarat on 26 Jan 2023 at New Delhi



Cadet Prisca Patrick
Selected to lead the Platoon of NCC Air Wing as
Platoon Commander on 26 Jan