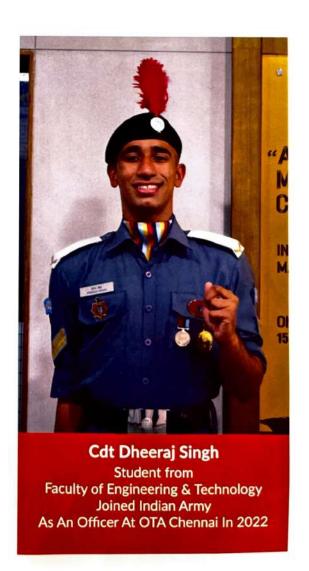

ms as and when eligible.
- (f) Compulsory attendance in Various Workshops and Trainings organised by Armed Forces Motivational Cell at regular intervals for orientation and preparation towards joining the armed forces.
- A maximum of 200 Students under Defence Scholarship will be considered for admission in the Academic Year 2023-24.

The Break-down will be as under:

Army-50 | Navy-25 | Air Force-25 | CAPF/Para-military-50

In case of vacant seats in any of the above and excess number of applicants against authorised will be adjusted internally.

- The above guidelines will come into effect from Academic Year 2023-24 and will remain in force till revised or amended by the University.
- The list of Courses offered are as given in the Parul University prospectus.



#### Success Stories







Cadet Siddhrajsinh Zala
Student from Faculty of Engineering & Technology
for being selected to represent Gujarat,
on 26th January 2022, New Delhi



Cadet Aman Kapoor
Student from Faculty of Engineering & Technology
for being selected to represent Gujarat,
on 26th January 2022, New Delhi



Cadet Shivam Devkar
Student from Faculty of Engineering & Technology
for being selected to represent Gujarat,
on 26th January 2022, New Delhi



Cadet Sejal Yadav Selected to Represent Gujarat on 26 Jan 23 at New Delhi



Cadet Raviraj Singh Sisodia Selected to Represent Gujarat on 26 Jan 2023 at New Delhi





Cadet Jivani Devansh Nilaykumar Selected to Represent Gujarat on 26 Jan 2023 at New Delhi



Cadet Prisca Patrick
Selected to lead the Platoon of NCC Air Wing as
Platoon Commander on 26 Jan 2