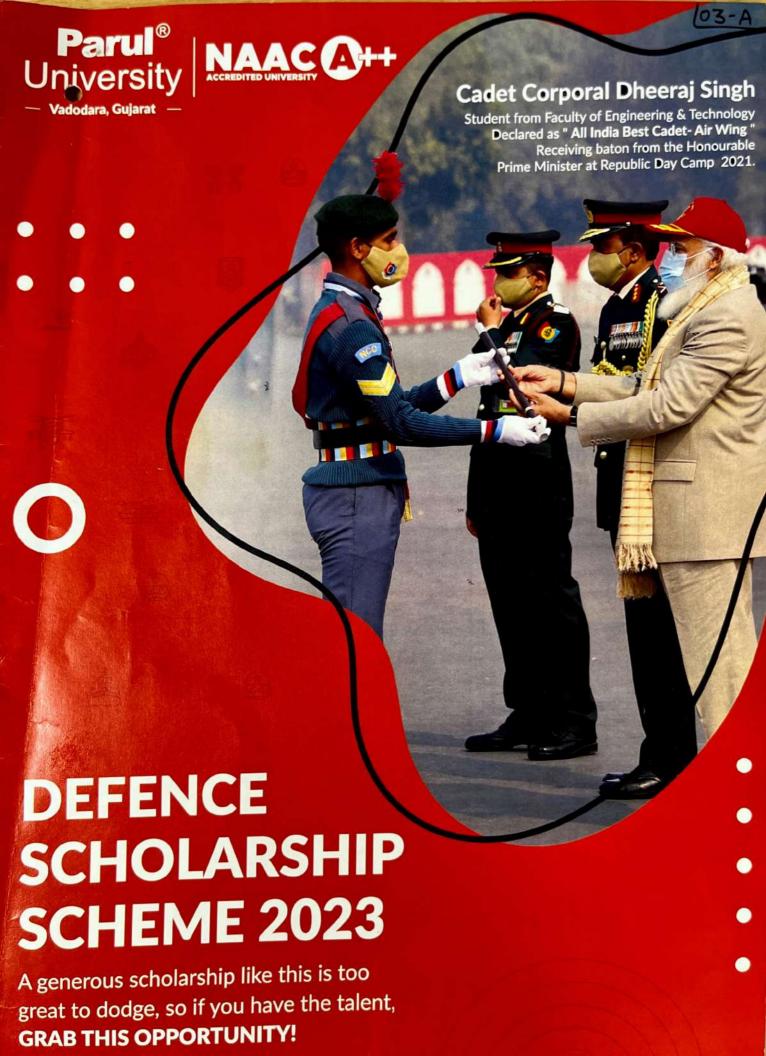

SUBJECT: DEFENCE SCHOLARSHIP FOR SERVING DEFENCE PERSONNEL (NOMINATED THROUGH STUDY LEAVE) AND RETIRED DEFENCE PERSONNEL AND FOR DEPENDENTS OF DEFENCE PERSONNELAND CENTRAL ARMED POLICE FORCE PERSONNEL BY PARUL UNIVERSITY-VADODARA ACADEMICYEAR 2023

Respected Sir,

- 1. I, Professor. Manish Pandya, Registrar, Parul University, would like to extend our sincere gratitude to the Indian Armed Forces and the Central Armed Police Forces for their dedication and commitment towards guarding our motherland both from external and internal threats ...
- 2. .Parul Universitylocated in Vadodara, has recently been accredited with NAAC A++ accreditation and has become the youngest University to achieve this milestone. The University is one of the largest private Universities in Western Guiarat with a strength of over 43,000 students which include 10,000 students from different states of India and about 2,000 foreign nationals. The University has over 38Colleges spread over an area of over 200 acres .The team of over 2000 highly dedicated and professionally competent teachers with state of art teaching aids provide regular training and guidance to the students. Through Campus placements ,post completion of their Graduation/Post Graduation, students have been regularly placed in reputed companies. Students are also deputed to universities of repute abroad on student exchange programmes. In addition they are also trained in NCC and provided necessary coaching, guidance in choosing their career in the Armed Forces led by a team of Retired Officers of Indian Armed Forces. Through effective use of digital platforms, the University has kept itself abreast in maintaining continuity in providing continuing education to students both through online and offline platforms in compliance to the directives issued by the Government on the subject.

Parul® University

Established & Incorporated Under Gujarat Private Universities (Second Amendment) Act, 2015 (Guj. Act No. 7 of 2015)

- 3. In recognition of the Services and their contribution of our Defence Forces ,we at Parul University had introduced admissions to wards of serving and retired personnel and war widows under the scholarship schemes, from the academic session 2020-2021..The University has received an overwhelming response and more than 478students have been admitted in various colleges in the University.The University has extended "Defence Scholar ship to the wards of Central Armed Police Forces Personnel from the academic session 2022-2023.
- 4.Owing to positive developments and overwhelming response under the "Defence Scholar ship Scheme" the University is proud to extend the said scheme for the academic session 2023-2024.
- 5. Fees brochure for the academic year 2023-2024 is placed as enclosure.
- 6. It is requested that the contents of the letter be accorded wide publicity.