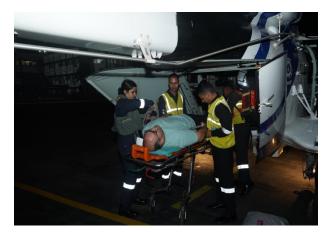

## Medical Emergency onboard MV Dong Fang Kan Tan No.2.

At 1535 h on 16 Aug 23, MRCC Mumbai received information regarding medical emergency onboard Panama flagged MV Dong Fang Kan Tan No. 2 in position 124 N miles South-West of Prongs Lt, Mumbai. The patient namely Mr. Yin Weignyang, age; 24 yrs, (Nationality- Chinese) was reported suffering from chest pain/ symptoms of cardiac arrest and requested urgent evacuation. Considering the criticality of the patient ICG ALH Mk-III from CGAE Porbandar was launched staging through CGAS Daman. ICG Ship Samrat on area patrol was diverted to support evacuation through ICG ALH considering the prevalent weather conditions. Further, CG ALH evacuated the patient from the vessel at 0145 h and landed Daman at 0255 h on 17 Aug 23. The patient was safely handed over to medical team arranged by local agent for further clearance / medical management.