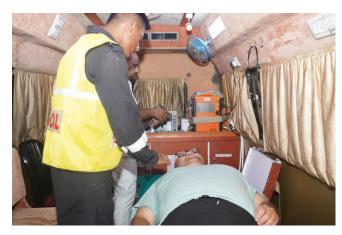

## Medical Emergency onboard MV Dong Fang Kan Tan No.2.

At 1535 h on 16 Aug 23, MRCC Mumbai received information regarding medical emergency onboard Panama flagged MV Dong Fang Kan Tan No. 2 in position 124 N miles South-West of Prongs Lt, Mumbai. The patient namely Mr. Yin Weignyang, age; 24 yrs, (Nationality- Chinese) was reported suffering from chest pain/ symptoms of cardiac arrest and requested urgent evacuation. Considering the criticality of the patient ICG ALH Mk-III from CGAE Porbandar was launched staging through CGAS Daman. ICG Ship Samrat on area patrol was diverted to support evacuation through ICG ALH considering the prevalent weather conditions. Further, CG ALH evacuated the patient from the vessel at 0145 h and landed Daman at 0255 h on 17 Aug 23. The patient was safely handed over to medical team arranged by local agent for further clearance / medical management.