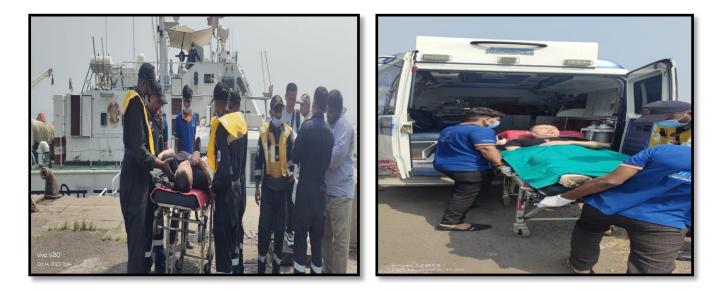

**Medical Emergency Onboard MT Hua Wei 8 (IMO – 9647485)**. At 2122 h on 13 Oct 23, Maritime Rescue Coordination Centre (MRCC), Mumbai received an email from Master of MT Hua Wei 8 (Flag-Panama) regarding medical emergency onboard vessel in position 122 N miles South-West of Mumbai. The patient namely Mr. Shang Dongyang, age– 49 yrs, Nationality-Chinese was reported with stroke combined with hemiplegia, numbness of foot and hand coupled with weakness. The vessel was heading towards Mumbai for disembarkation of patient off Mumbai. On receipt of the information, MRCC Mumbai communicated with the agent and advised to make necessary arrangement for evacuation of the patient. However, the agent of the vessel expressed inability and requested ICG assistance for medical evacuation of the patient. At 0700 hrs on 14 Oct 23, ICG Ship C-439 was deployed with best available speed for evacuation of the patient. Thereafter, the ICG Ship evacuated the patient and entered Mumbai at 1130 hrs on 14 Oct 23. Upon arrival, the patient was handed over to local agent and shifted to Wockhardt Hospital, Mumbai for further medical management. The condition of the patient was reported to be stable.