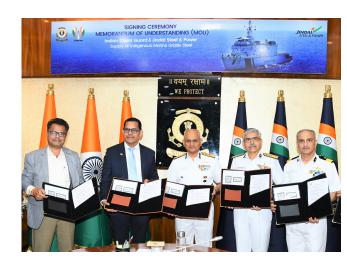

## MEMORANDUM OF UNDERSTANDING (MoU) INDIAN COAST GUARD AND JINDAL STEEL & POWER

**New Delhi, 07 May 2024**: Indian Coast Guard and Jindal Steel & Power (JSP) have entered into a Memorandum of Understanding (MoU) for supply of indigenous marine grade steel to enhance the Indigenous Content (IC) in Shipbuilding. The MoU assures seamless supply of marine grade steel to Indian Public & Private Shipyards involved in new construction of ICG Ships.

The MoU was signed by DDG (Materiel & Maintenance) IG HK Sharma, TM, Indian Coast Guard and Chief Marketing Officer, Shri SK Pradhan, JSP in the presence of Additional Director General Indian Coast Guard. ADG CG has reiterated ICGs commitment to enhance Indigenous Content (IC) in ship construction which embodies the vision of a Nation that is not dependent on imports. On this occasion, the Chairman, JSP, Shri Naveen Jindal, has greeted Indian Coast Guard for this collaboration and stated it as a significant step in Nation building.