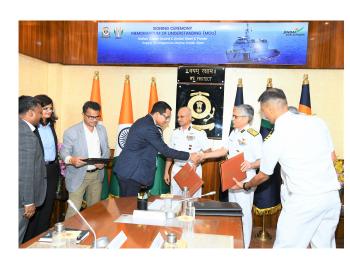

The MoU was signed by DDG (Materiel & Maintenance) IG HK Sharma, TM, Indian Coast Guard and Chief Marketing Officer, Shri SK Pradhan, JSP in the presence of Additional Director General Indian Coast Guard. ADG CG has reiterated ICGs commitment to enhance Indigenous Content (IC) in ship construction which embodies the vision of a Nation that is not dependent on imports. On this occasion, the Chairman, JSP, Shri Naveen Jindal, has greeted Indian Coast Guard for this collaboration and stated it as a significant step in Nation building.