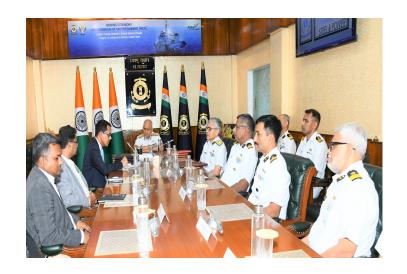

The MoU was signed by DDG (Materiel & Maintenance) IG HK Sharma, TM, Indian Coast Guard and Chief Marketing Officer, Shri SK Pradhan, JSP in the presence of Additional Director General Indian Coast Guard. ADG CG has reiterated ICGs commitment to enhance Indigenous Content (IC) in ship construction which embodies the vision of a Nation that is not dependent on imports. On this occasion, the Chairman, JSP, Shri Naveen Jindal, has greeted Indian Coast Guard for this collaboration and stated it as a significant step in Nation building.