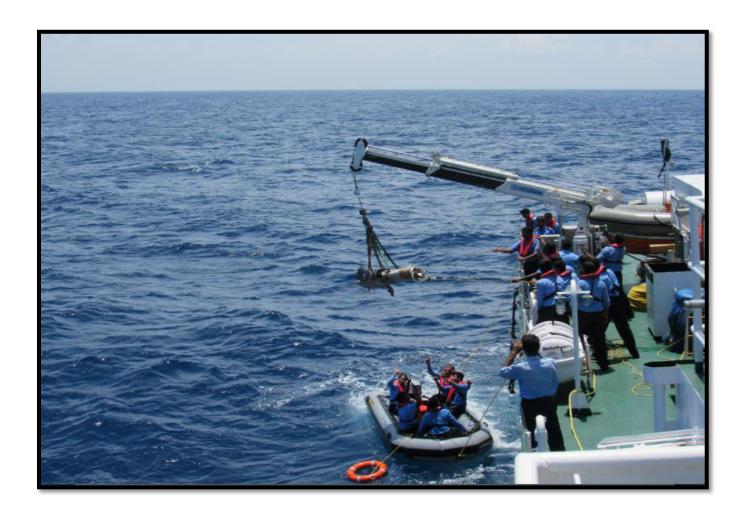

## **MEDICAL EVACUATION FROM MV "SAGA FRONTIER"**

AT ABOUT 0100 H ON 14 MAR 15, MRCC CHENNAI RECEIVED AN INFORMATION FROM LOCAL AGENT OF MV 'SAGA FRONTIER' REGARDING A CREW SUFFERING FROM HEAD INJURY ON BOARD IN POSITION 87 N MILES SOUTH EAST OF KANYAKUNMARI AND REQUESTED FOR MEDICAL EVACUATION.ON RECEIPT OF THE INFORMATION, ICGS ABHIRAJ WAS DEPLOYED WITH MEDICAL TEAM ONBOARD FROM TUTICORIN AT 0810 H ON 14 MAR 15 FOR EVACUATION OF THE PATIENT. ICGS ABHIRAJ ARRIVED DATUM AT 1130 H AND PROVIDED FIRST AID AND SAFELY EVACUATED THE PATIENT. THE PATIENT WAS THERE BROUGHT TO TUTICORIN AT 1430 H ON 14 MAR 15 AND WAS HANDED OVER TO LOCAL AGENTS FOR FURTHER MEDICAL TREATMENT IN AVM HOSPITAL, TUTICORIN.