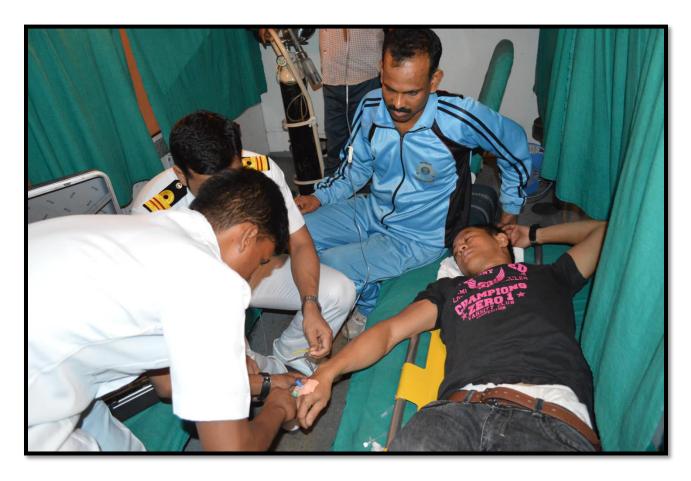

## **MEDICAL EVACUATION FROM MV "OCEAN REEF"**

AT ABOUT 1502 H ON 09 APR 15, MRCC CHENNAI RECEIVED A REQUEST FROM MASTER OF MV OCEAN REEF REGARDINGMEDICAL EVACUATION OF A CREW SUFFERING FROM GERD (GASTRO ESOPHAGEAL REFLUX DISEASE)AND HYPERTENSION IN POSITION 14.8 N MILES SOUTH EAST OF PARADIP LIGHT.ON RECEIPT OF INFORMATION, MRSC PARADIP WAS DIRECTED TO INITIATE NECESSARY ACTION. ICGS C-426 ON AREA PATROL WAS DIVERTED TO EVACUATE THE PATIENT. C-426 EVACUATED THE PATIENT AT 1725 H ON 19 APR 15 AND HANDED OVER TO LOCAL AGENT FOR FURTHER CARE/TREATMENT AT PARADIP PORT TRUST HOSPITAL, PARADIP.